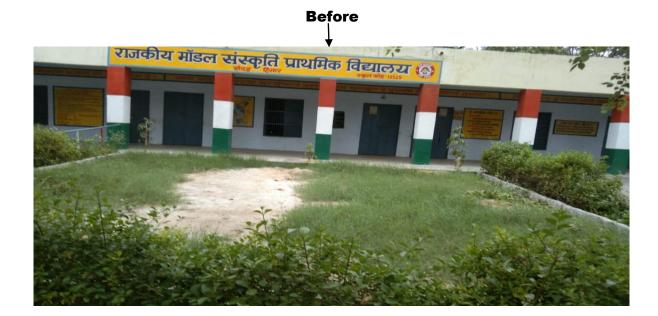

# PHOTOS OF WORK CARRIED OUT IN GOVT. GIRLS HIGH SCHOOL AND GOVT. GIRLS PRIMARY SCHOOL AT VILLAGE KHEDAR, HISAR UNDER CSR POLICY OF RGTPP, KHEDAR, HISAR

#### 1. CONSTRUCTION OF MID DAY MEAL SHED IN GOVT. GIRLS PRIMARY SCHOOL





#### 2. CONSTRUCTION OF PRAYER SHED IN GOVT. GIRLS HIGH SCHOOL





After



#### 3. CONSTRUCTION OF MID DAY MEAL SHED IN GOVT. GIRLS HIGH SCHOOL









#### 4. CONSTRUCTION OF PARKING SHED IN GOVT. GIRLS PRIMARY SCHOOL





### 5. PROVIDING INTERLOCKING TILES ON MAIN PATH IN GOVT. GIRLS PRIMARY SCHOOL & GOVT. GIRLS HIGH SCHOOL





### 6. PROVIDING INTERLOCKING TILES ON POCKETS IN GOVT. GIRLS PRIMARY SCHOOL





#### 7. PROVIDING INTERLOCKING TILES ON POCKETS IN GOVT. GIRLS HIGH SCHOOL





#### 8. PROVIDING ACESSORIES IN SCIENCE LAB IN GOVT. GIRLS HIGH SCHOOL

**Before** 





#### 9. PROVIDING R.O/WATER PURIFIERS & ROOM IN GOVT. GIRLS HIGH SCHOOL





**AFȚER** 



### 10.PROVIDING INTERLOCKING TILES ON POCKETS IN GOVT. GIRLS HIGH SCHOOL





After



# 11. PROVIDING INTERLOCKING TILES ON POCKETS IN GOVT. GIRLS HIGH SCHOOL









# 12. PROVIDING INTERLOCKING TILES ON POCKETS IN GOVT. GIRLS PRIMARY SCHOOL









# 13. CONSTRUCTION OF 2 NO. CLASS ROOM AND 1 NO. SMART CLASS ROOM IN GOVT. GIRLS HIGH SCHOOL



#### 14. UPLIFITING OF FRONT SIDE OF GOVT. GIRLS SCHOOL





# 15. CONSTRUCTION OF TOILETS IN GOVT. GIRLS HIGH SCHOOL & GOVT. GIRLS PRIMARY SCHOOL









## 17. PROVIDING PAINT WORK O