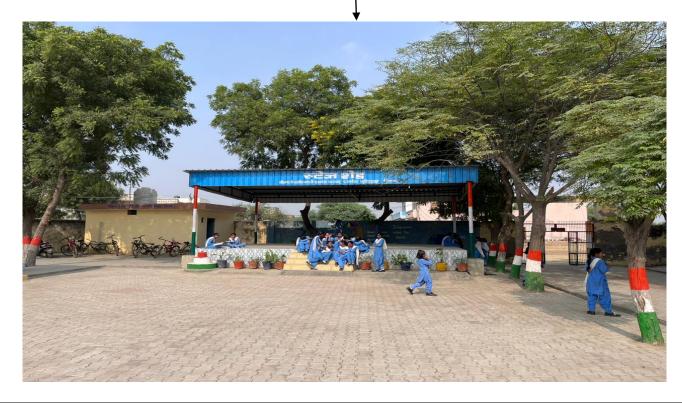

# PHOTOS OF WORK CARRIED OUT IN GOVT. GIRLS HIGH SCHOOL AND GOVT. GIRLS PRIMARY SCHOOL AT VILLAGE KHEDAR, HISAR UNDER CSR POLICY OF RGTPP, KHEDAR, HISAR

#### 1. CONSTRUCTION OF MID DAY MEAL SHED IN GOVT. GIRLS PRIMARY SCHOOL





#### 2. CONSTRUCTION OF PRAYER SHED IN GOVT. GIRLS HIGH SCHOOL





After



#### 3. CONSTRUCTION OF MID DAY MEAL SHED IN GOVT. GIRLS HIGH SCHOOL









#### 4. CONSTRUCTION OF PARKING SHED IN GOVT. GIRLS PRIMARY SCHOOL





### 5. PROVIDING INTERLOCKING TILES ON MAIN PATH IN GOVT. GIRLS PRIMARY SCHOOL & GOVT. GIRLS HIGH SCHOOL





### 6. PROVIDING INTERLOCKING TILES ON POCKETS IN GOVT. GIRLS PRIMARY SCHOOL





#### 7. PROVIDING INTERLOCKING TILES ON POCKETS IN GOVT. GIRLS HIGH SCHOOL





#### 8. PROVIDING ACESSORIES IN SCIENCE LAB IN GOVT. GIRLS HIGH SCHOOL

**Before** 





#### 9. PROVIDING R.O/WATER PURIFIERS & ROOM IN GOVT. GIRLS HIGH SCHOOL





**AFȚER** 



### 10.PROVIDING INTERLOCKING TILES ON POCKETS IN GOVT. GIRLS HIGH SCHOOL





After



# 11. PROVIDING INTERLOCKING TILES ON POCKETS IN GOVT. GIRLS HIGH SCHOOL









# 12. PROVIDING INTERLOCKI