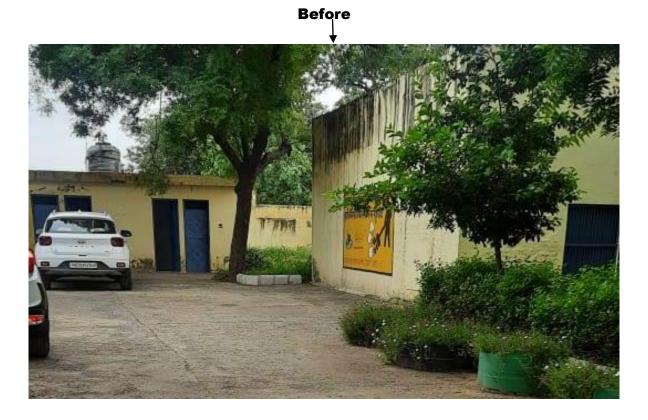

# PHOTOS OF WORK CARRIED OUT IN GOVT. GIRLS HIGH SCHOOL AND GOVT. GIRLS PRIMARY SCHOOL AT VILLAGE KHEDAR, HISAR UNDER CSR POLICY OF RGTPP, KHEDAR, HISAR

#### 1. CONSTRUCTION OF MID DAY MEAL SHED IN GOVT. GIRLS PRIMARY SCHOOL





#### 2. CONSTRUCTION OF PRAYER SHED IN GOVT. GIRLS HIGH SCHOOL





After



#### 3. CONSTRUCTION OF MID DAY MEAL SHED IN GOVT. GIRLS HIGH SCHOOL









#### 4. CONSTRUCTION OF PARKING SHED IN GOVT. GIRLS PRIMARY SCHOOL





### 5. PROVIDING INTERLOCKING TILES ON MAIN PATH IN GOVT. GIRLS PRIMARY SCHOOL & GOVT. GIRLS HIGH SCHOOL





### 6. PROVIDING INTERLOCKING TILES ON POCKETS IN GOVT. GIRLS PRIMARY SCHOOL





#### 7. PROVIDING INTERLOCKING TILES ON POCKETS IN GOVT. GIRLS HIGH SCHOOL





#### 8. PROVIDING ACESSORIES IN SCIENCE LAB IN GOVT. GIRLS HIGH SCHOOL

**Before** 





#### 9. PROVIDING R.O/WATER PURIFIERS & ROOM IN GOVT. GIRLS HIGH SCHOOL





**AFȚER** 



### 10.PROVIDING INTERLOCKING TILES ON POCKETS IN GOVT. GIRLS HIGH SCHOOL





After



# 11. PROVIDING INTERLOCKING TILES ON POCKETS IN GOVT. GIRLS HIGH SCHOOL









# 12. PROVIDING INTERLOCKING TILES ON POCKETS IN GOVT. GIRLS PRIMARY SCHOOL









# 13. CONSTRUCTION OF 2 NO. CLASS ROOM AND 1 NO. SMART CLASS ROOM IN GOVT. GIRLS HIGH SCH