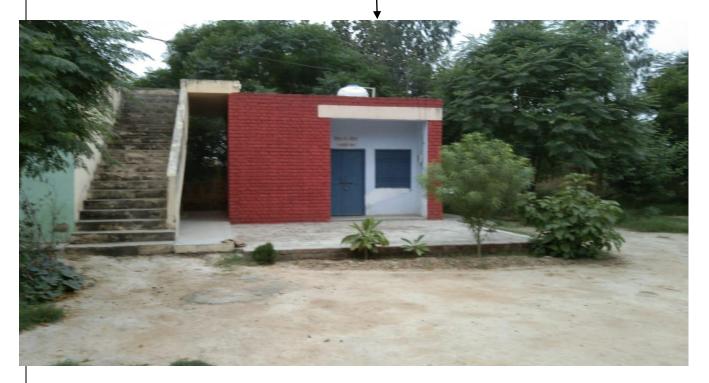

# PHOTOS OF WORK CARRIED OUT IN GOVT. GIRLS HIGH SCHOOL AND GOVT. GIRLS PRIMARY SCHOOL AT VILLAGE KHEDAR, HISAR UNDER CSR POLICY OF RGTPP, KHEDAR, HISAR

#### 1. CONSTRUCTION OF MID DAY MEAL SHED IN GOVT. GIRLS PRIMARY SCHOOL





#### 2. CONSTRUCTION OF PRAYER SHED IN GOVT. GIRLS HIGH SCHOOL





After



#### 3. CONSTRUCTION OF MID DAY MEAL SHED IN GOVT. GIRLS HIGH SCHOOL









#### 4. CONSTRUCTION OF PARKING SHED IN GOVT. GIRLS PRIMARY SCHOOL





### 5. PROVIDING INTERLOCKING TILES ON MAIN PATH IN GOVT. GIRLS PRIMARY SCHOOL & GOVT. GIRLS HIGH SCHOOL





### 6. PROVIDING INTERLOCKING TILES ON POCKETS IN GOVT. GIRLS PRIMARY SCHOOL





#### 7. PROVIDING INTERLOCKING TILES ON POCKETS IN GOVT. GIRLS HIGH SCHOOL





#### 8. PROVIDING ACESSORIES IN SCIENCE LAB IN GOVT. GIRLS HIGH SCHOOL

**Before** 





#### 9. PROVIDING R.O/WATER PURIFIERS & ROOM IN GOVT. GIRLS HIGH SCHOOL





**AFȚER** 



### 10.PROVIDING INTERLOCKING TILES ON POCKETS IN GOVT. GIRLS HIGH SCHOOL





After



# 11. PROVIDING INTERLOCKING TILES ON POCKETS IN GOVT. GIRLS HIGH SCHOOL









# 12. PROVIDING INTERLOCKING TILES ON POCKETS IN GOVT. GIRLS PRIMARY SCHOOL









# 13. CONSTRUCT