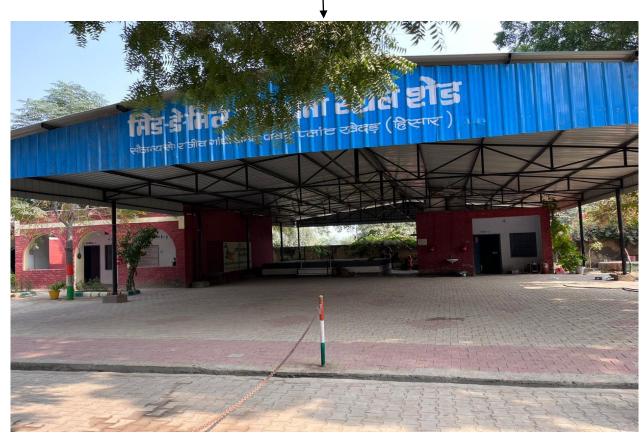

# PHOTOS OF WORK CARRIED OUT IN GOVT. GIRLS HIGH SCHOOL AND GOVT. GIRLS PRIMARY SCHOOL AT VILLAGE KHEDAR, HISAR UNDER CSR POLICY OF RGTPP, KHEDAR, HISAR

#### 1. CONSTRUCTION OF MID DAY MEAL SHED IN GOVT. GIRLS PRIMARY SCHOOL





#### 2. CONSTRUCTION OF PRAYER SHED IN GOVT. GIRLS HIGH SCHOOL





After



#### 3. CONSTRUCTION OF MID DAY MEAL SHED IN GOVT. GIRLS HIGH SCHOOL









#### 4. CONSTRUCTION OF PARKING SHED IN GOVT. GIRLS PRIMARY SCHOOL





### 5. PROVIDING INTERLOCKING TILES ON MAIN PATH IN GOVT. GIRLS PRIMARY SCHOOL & GOVT. GIRLS HIGH SCHOOL





### 6. PROVIDING INTERLOCKING TILES ON POCKETS IN GOVT. GIRLS PRIMARY SCHOOL





#### 7. PROVIDING INTERLOCKING TILES ON POCKETS IN GOVT. GIRLS HIGH SCHOOL





#### 8. PROVIDING ACESSORIES IN SCIENCE LAB IN GOVT. GIRLS HIGH SCHOOL

**Before** 





#### 9. PROVIDING R.O/WATER PURIFIERS & ROOM IN GOVT. GIRLS HIGH SCHOOL





**AFȚER** 



### 10.PROVIDING INTERLOCKING TILES ON POCKETS IN GOVT. GIRLS HIGH SCHOOL





After



# 11. PROVIDING INTERLOCKING TI