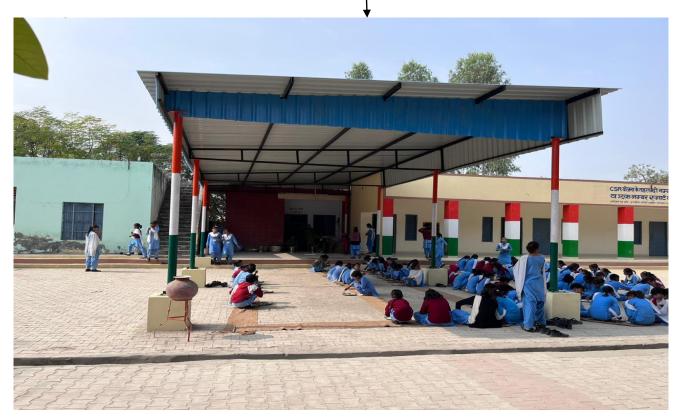

# PHOTOS OF WORK CARRIED OUT IN GOVT. GIRLS HIGH SCHOOL AND GOVT. GIRLS PRIMARY SCHOOL AT VILLAGE KHEDAR, HISAR UNDER CSR POLICY OF RGTPP, KHEDAR, HISAR

#### 1. CONSTRUCTION OF MID DAY MEAL SHED IN GOVT. GIRLS PRIMARY SCHOOL





#### 2. CONSTRUCTION OF PRAYER SHED IN GOVT. GIRLS HIGH SCHOOL





After



#### 3. CONSTRUCTION OF MID DAY MEAL SHED IN GOVT. GIRLS HIGH SCHOOL









#### 4. CONSTRUCTION OF PARKING SHED IN GOVT. GIRLS PRIMARY SCHOOL





### 5. PROVIDING INTERLOCKING TILES ON MAIN PATH IN GOVT. GIRLS PRIMARY SCHOOL & GOVT. GIRLS HIGH SCHOOL





### 6. PROVIDING INTERLOCKING TILES ON POCKETS IN GOVT. GIRLS PRIMARY SCHOOL





#### 7. PROVIDING INTERLOCKING TILES ON POCKETS IN GOVT. GIRLS HIGH SCHOOL





#### 8. PROVIDING ACESSORIES IN SCIENCE LAB IN GOVT. GIRLS HIGH SCHOOL

**Before** 





#### 9. PROVIDING R.O/WATER PURIFIERS & ROOM IN GOVT. GIRLS HIGH SCHOOL





**AFȚER** 



### 10.PROVIDING INTERLOCKING TILES ON POCKETS IN GOVT. GIRLS HIGH SCHOOL





After



# 11. PROVIDING INTERLOCKING TILES ON POCKETS IN GOVT. GIRLS HIGH SCHOOL









# 12. PROVIDING INTERLOCKING TILES ON POCKETS IN GOVT. GIRLS PRIMARY SCHOOL









# 13. CONSTRUCTION