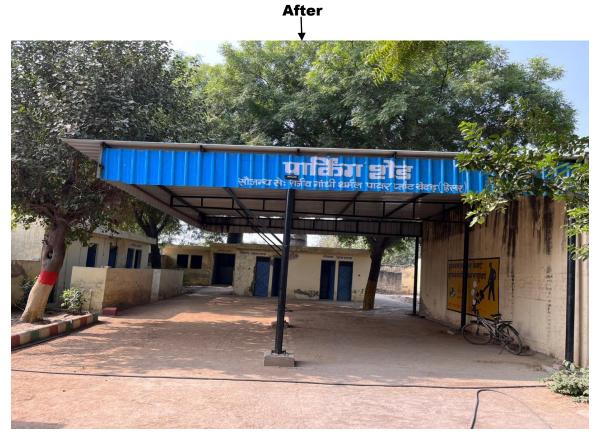

# PHOTOS OF WORK CARRIED OUT IN GOVT. GIRLS HIGH SCHOOL AND GOVT. GIRLS PRIMARY SCHOOL AT VILLAGE KHEDAR, HISAR UNDER CSR POLICY OF RGTPP, KHEDAR, HISAR

#### 1. CONSTRUCTION OF MID DAY MEAL SHED IN GOVT. GIRLS PRIMARY SCHOOL





#### 2. CONSTRUCTION OF PRAYER SHED IN GOVT. GIRLS HIGH SCHOOL





After



#### 3. CONSTRUCTION OF MID DAY MEAL SHED IN GOVT. GIRLS HIGH SCHOOL









#### 4. CONSTRUCTION OF PARKING SHED IN GOVT. GIRLS PRIMARY SCHOOL





### 5. PROVIDING INTERLOCKING TILES ON MAIN PATH IN GOVT. GIRLS PRIMARY SCHOOL & GOVT. GIRLS HIGH SCHOOL





### 6. PROVIDING INTERLOCKING TILES ON POCKETS IN GOVT. GIRLS PRIMARY SCHOOL





#### 7. PROVIDING INTERLOCKING TILES ON POCKETS IN GOVT. GIRLS HIGH SCHOOL





#### 8. PROVIDING ACESSORIES IN SCIENCE LAB IN GOVT. GIRLS HIGH SCHOOL

**Before** 





#### 9. PROVIDING R.O/WATER PURIFIERS & ROOM IN GOVT. GIRLS HIGH SCHOOL





**AFȚER** 



### 10.PROVIDING INTERLOCKING TILES ON POCKETS IN GOVT. GIRLS HIGH SCHOOL





After



# 11. PROVIDING INTERLOCKING TILES ON POCKETS IN GOVT. GIRLS HIGH SCHOOL









# 12. PROVIDING INTERLOCKING TILES ON POCKETS IN GOVT. GIRLS PRIMARY SCHOOL









# 13. CONSTRUCTION OF 2 NO. CLASS ROOM AND 1 NO. SMART CLASS ROOM IN GOVT. GIRLS HIGH SCHOO