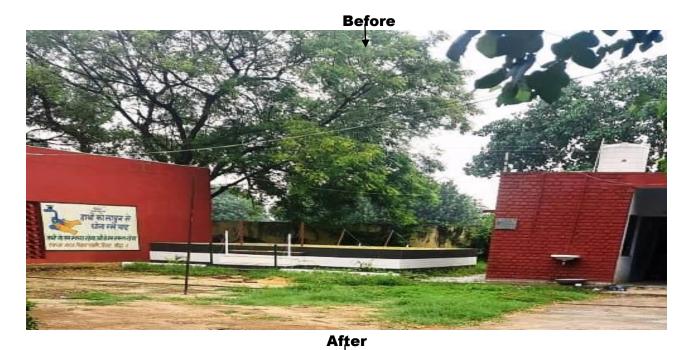

# PHOTOS OF WORK CARRIED OUT IN GOVT. GIRLS HIGH SCHOOL AND GOVT. GIRLS PRIMARY SCHOOL AT VILLAGE KHEDAR, HISAR UNDER CSR POLICY OF RGTPP, KHEDAR, HISAR

#### 1. CONSTRUCTION OF MID DAY MEAL SHED IN GOVT. GIRLS PRIMARY SCHOOL





#### 2. CONSTRUCTION OF PRAYER SHED IN GOVT. GIRLS HIGH SCHOOL





After



#### 3. CONSTRUCTION OF MID DAY MEAL SHED IN GOVT. GIRLS HIGH SCHOOL









#### 4. CONSTRUCTION OF PARKING SHED IN GOVT. GIRLS PRIMARY SCHOOL





### 5. PROVIDING INTERLOCKING TILES ON MAIN PATH IN GOVT. GIRLS PRIMARY SCHOOL & GOVT. GIRLS HIGH SCHOOL





### 6. PROVIDING INTERLOCKING TILES ON POCKETS IN GOVT. GIRLS PRIMARY SCHOOL





#### 7. PROVIDING INTERLOCKING TILES ON POCKETS IN GOVT. GIRLS HIGH SCHOOL





#### 8. PROVIDING ACESSORIES IN SCIENCE LAB IN GOVT. GIRLS HIGH SCHOOL

**Before** 





#### 9. PROVIDING R.O/WATER PURIFIERS & ROOM IN GOVT. GIRLS HIGH SCHOOL





**AFȚER** 



### 10.PROVIDING INTERLOCKING TILES ON POCKETS IN GOVT. GIRLS HIGH SCHOOL





After



# 11. PROVIDING INTERLOCKING