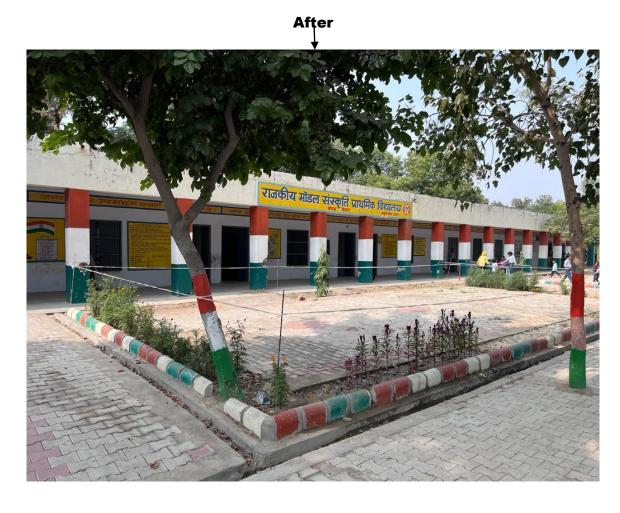

# PHOTOS OF WORK CARRIED OUT IN GOVT. GIRLS HIGH SCHOOL AND GOVT. GIRLS PRIMARY SCHOOL AT VILLAGE KHEDAR, HISAR UNDER CSR POLICY OF RGTPP, KHEDAR, HISAR

#### 1. CONSTRUCTION OF MID DAY MEAL SHED IN GOVT. GIRLS PRIMARY SCHOOL





#### 2. CONSTRUCTION OF PRAYER SHED IN GOVT. GIRLS HIGH SCHOOL





After



#### 3. CONSTRUCTION OF MID DAY MEAL SHED IN GOVT. GIRLS HIGH SCHOOL









#### 4. CONSTRUCTION OF PARKING SHED IN GOVT. GIRLS PRIMARY SCHOOL





### 5. PROVIDING INTERLOCKING TILES ON MAIN PATH IN GOVT. GIRLS PRIMARY SCHOOL & GOVT. GIRLS HIGH SCHOOL





### 6. PROVIDING INTERLOCKING TILES ON POCKETS IN GOVT. GIRLS PRIMARY SCHOOL





#### 7. PROVIDING INTERLOCKING TILES ON POCKETS IN GOVT. GIRLS HIGH SCHOOL





#### 8. PROVIDING ACESSORIES IN SCIENCE LAB IN GOVT. GIRLS HIGH SCHOOL

**Before** 





#### 9. PROVIDING R.O/WATER PURIFIERS & ROOM IN GOVT. GIRLS HIGH SCHOOL





**AFȚER** 



### 10.PROVIDING INTERLOCKING TILES ON POCKETS IN GOVT. GIRLS HIGH SCHOOL





After



# 11. PROVIDING INTERLOCKING TILES ON POCKETS IN GOVT. GIRLS HIGH SCHOOL









# 12. PROVIDING INTERLOCKING TILES ON POCKETS IN GOVT. GIRLS PRIMARY SCHOOL









# 13. CONSTRUCTION OF 2 NO. CLASS ROOM AND 1 NO. SMART CLASS ROOM IN GOVT. GIRLS HIGH SCHOOL



#### 14. UPLIFITING OF FRONT SIDE OF GOVT. GIRLS SCHOOL





# 15. CONSTRUCTION OF TOILETS IN GOVT. GIRLS HIGH SCHOOL & GOVT. GIRLS PRIMARY SCHOOL









## 17. PROVIDING PAINT WORK ON