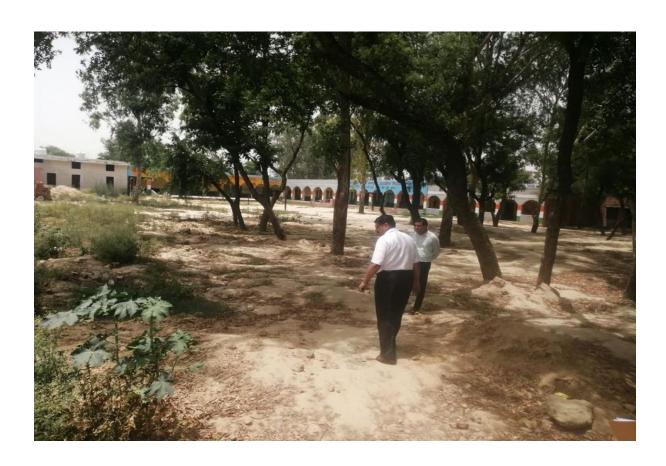

PTPS ,Panipat a unit of HPCGL has contributed towards renovation and up gradation of Govt Model Sanskrit Public School (a Government School) in Jatal village of Panipat District and has undertaken special initiatives primarily focused on the provision of basic amenities and educational infrastructure in schools of rural area under Corporate Social Responsibility Scheme.

The work will facilitate the children to perform well. The work of renovation of school including Class rooms, Kitchen, Stage, Toilets, Boundary Walls, Forecourt area of school with interlocking tiles, Provision of Mid day meal shed etc. The work has been completed and PTPS will maintain the same for another three years. The total cost of the work is around Rs.72 Lac inclusive of GST. The snap shot of the work are enclosed.

## **Before Renovation**