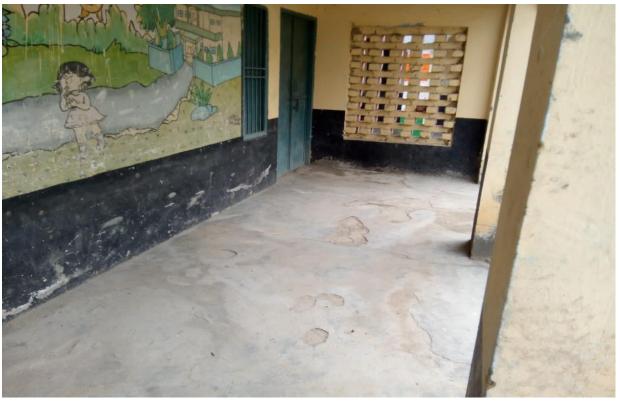

tributed towards renovation and up gradation of Govt Model Sanskrit Public School (a Government School) in Jatal village of Panipat District and has undertaken special initiatives primarily focused on the provision of basic amenities and educational infrastructure in schools of rural area under Corporate Social Responsibility Scheme.

The work will facilitate the children to perform well. The work of renovation of school including Class rooms, Kitchen, Stage, Toilets, Boundary Walls, Forecourt area of school with interlocking tiles, Provision of Mid day meal shed etc. The work has been completed and PTPS will maintain the same for another three years. The total cost of the work is around Rs.72 Lac inclusive of GST. The snap shot of the work are enclosed.

## **Before Renovation**











## **After Renovation**