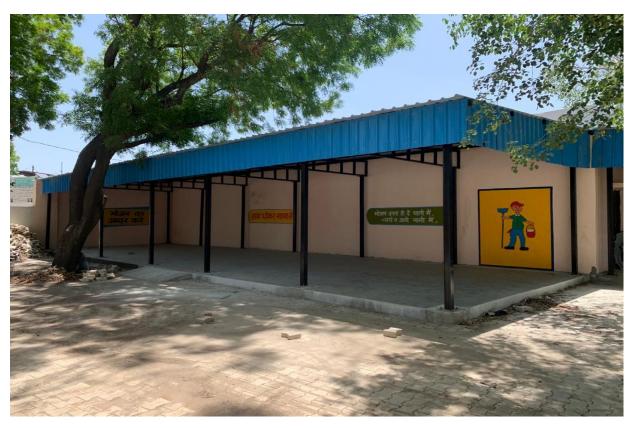

and up gradation of Govt Model Sanskrit Public School (a Government School) in Jatal village of Panipat District and has undertaken special initiatives primarily focused on the provision of basic amenities and educational infrastructure in schools of rural area under Corporate Social Responsibility Scheme.

The work will facilitate the children to perform well. The work of renovation of school including Class rooms, Kitchen, Stage, Toilets, Boundary Walls, Forecourt area of school with interlocking tiles, Provision of Mid day meal shed etc. The work has been completed and PTPS will maintain the same for another three years. The total cost of the work is around Rs.72 Lac inclusive of GST. The snap shot of the work are enclosed.

## **Before Renovation**











## **After Renovation**