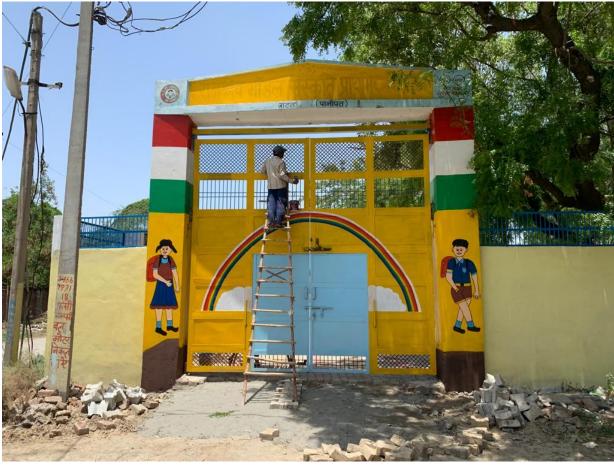

The work will facilitate the children to perform well. The work of renovation of school including Class rooms, Kitchen, Stage, Toilets, Boundary Walls, Forecourt area of school with interlocking tiles, Provision of Mid day meal shed etc. The work has been completed and PTPS will maintain the same for another three years. The total cost of the work is around Rs.72 Lac inclusive of GST. The snap shot of the work are enclosed.

## **After Renovation**