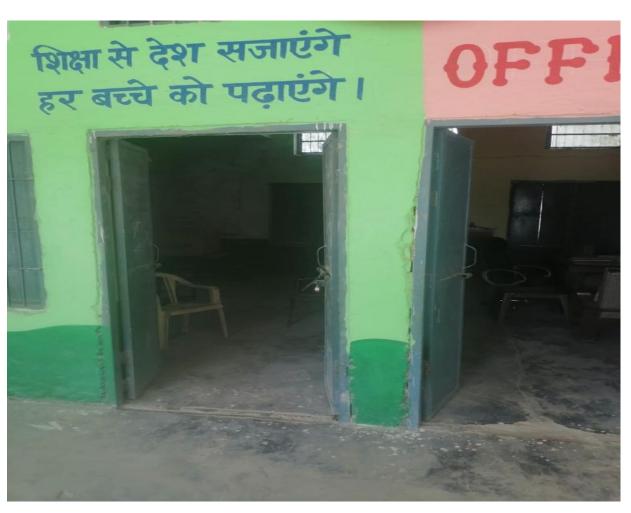

PTPS ,Panipat a unit of HPCGL has contributed towards renovation and up gradation of Govt Model Sanskrit Public School (a Government School) in Jatal village of Panipat District and has undertaken special initiatives primarily focused on the provision of basic amenities and educational infrastructure in schools of rural area under Corporate Social Responsibility Scheme.

The work will facilitate the children to perform well. The work of renovation of school including Class rooms, Kitchen, Stage, Toilets, Boundary Walls, Forecourt area of school with interlocking tiles, Provision of Mid day meal shed etc. The work has been completed and PTPS will maintain the same for another three years. The total cost of the work is around Rs.72 Lac inclusive of GST. The snap shot of the work are enclosed.

## **After Renovation**