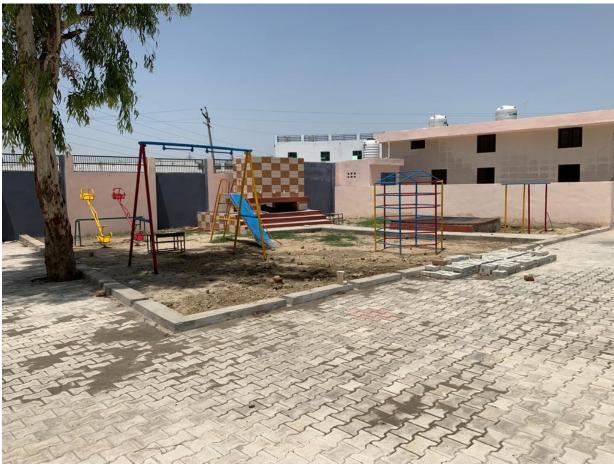

The work will facilitate the children to perform well. The work of renovation of school including Class rooms, Kitchen, Stage, Toilets, Boundary Walls, Forecourt area of school with interlocking tiles, Provision of Mid day meal shed etc. The work has been completed and PTPS will maintain the same for another three years. The total cost of the work is around Rs.72 Lac inclusive of GST. The snap shot of the work are enclosed.

## **After Renovation**