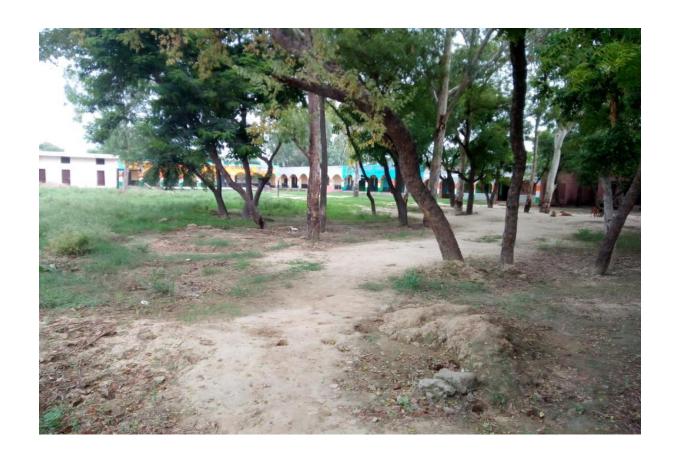

PTPS ,Panipat a unit of HPCGL has contributed towards renovation and up gradation of Govt Model Sanskrit Public School (a Government School) in Jatal village of Panipat District and has undertaken special initiatives primarily focused on the provision of basic amenities and educational infrastructure in schools of rural area under Corporate Social Responsibility Scheme.

The work will facilitate the children to perform well. The work of renovation of school including Class rooms, Kitchen, Stage, Toilets, Boundary Walls, Forecourt area of school with interlocking tiles, Provision of Mid day meal shed etc. The work has been completed and PTPS will maintain the same for another three years. The total cost of the work is around Rs.72 Lac inclusive of GST. The snap shot of the work are enclosed.

## **Before Renovation**