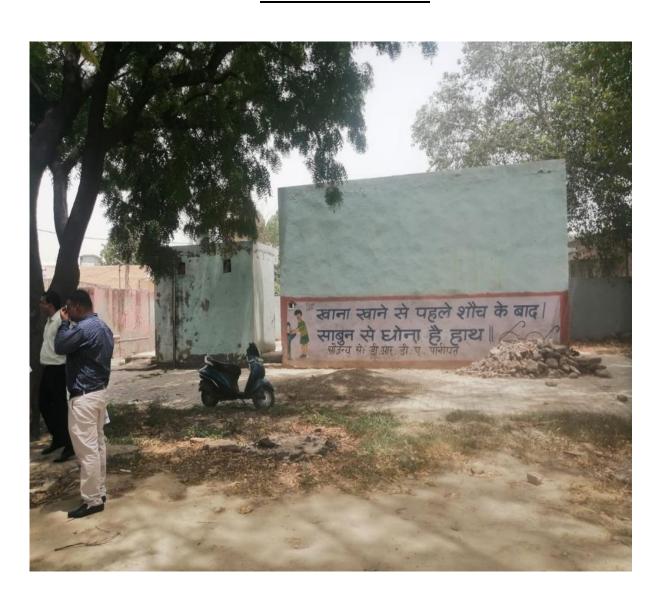

PTPS ,Panipat a unit of HPCGL has contributed towards renovation and up gradation of Govt Model Sanskrit Public School (a Government School) in Jatal village of Panipat District and has undertaken special initiatives primarily focused on the provision of basic amenities and educational infrastructure in schools of rural area under Corporate Social Responsibility Scheme.

The work will facilitate the children to perform well. The work of renovation of school including Class rooms, Kitchen, Stage, Toilets, Boundary Walls, Forecourt area of school with interlocking tiles, Provision of Mid day meal shed etc. The work has been completed and PTPS will maintain the same for another three years. The total cost of the work is around Rs.72 Lac inclusive of GST. The snap shot of the work are enclosed.

## **After Renovation**