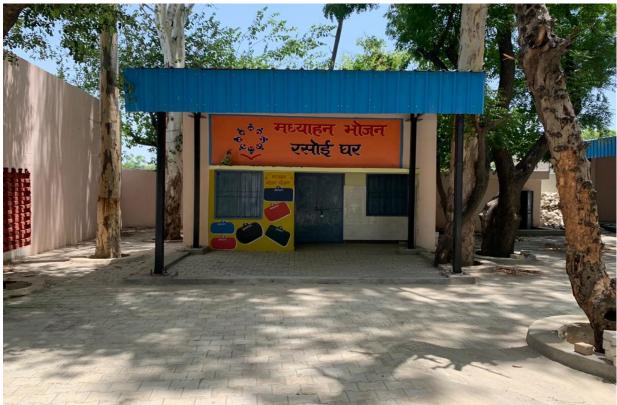

nd up gradation of Govt Model Sanskrit Public School (a Government School) in Jatal village of Panipat District and has undertaken special initiatives primarily focused on the provision of basic amenities and educational infrastructure in schools of rural area under Corporate Social Responsibility Scheme.

The work will facilitate the children to perform well. The work of renovation of school including Class rooms, Kitchen, Stage, Toilets, Boundary Walls, Forecourt area of school with interlocking tiles, Provision of Mid day meal shed etc. The work has been completed and PTPS will maintain the same for another three years. The total cost of the work is around Rs.72 Lac inclusive of GST. The snap shot of the work are enclosed.

## **Before Renovation**











## **After Renovation**