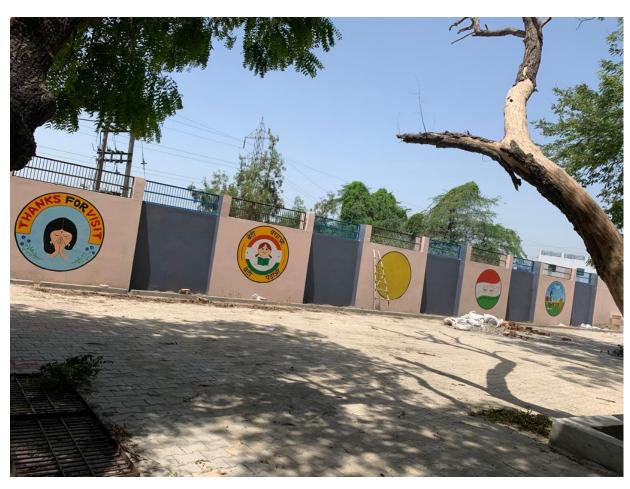

up gradation of Govt Model Sanskrit Public School (a Government School) in Jatal village of Panipat District and has undertaken special initiatives primarily focused on the provision of basic amenities and educational infrastructure in schools of rural area under Corporate Social Responsibility Scheme.

The work will facilitate the children to perform well. The work of renovation of school including Class rooms, Kitchen, Stage, Toilets, Boundary Walls, Forecourt area of school with interlocking tiles, Provision of Mid day meal shed etc. The work has been completed and PTPS will maintain the same for another three years. The total cost of the work is around Rs.72 Lac inclusive of GST. The snap shot of the work are enclosed.

## **Before Renovation**











## **After Renovation**