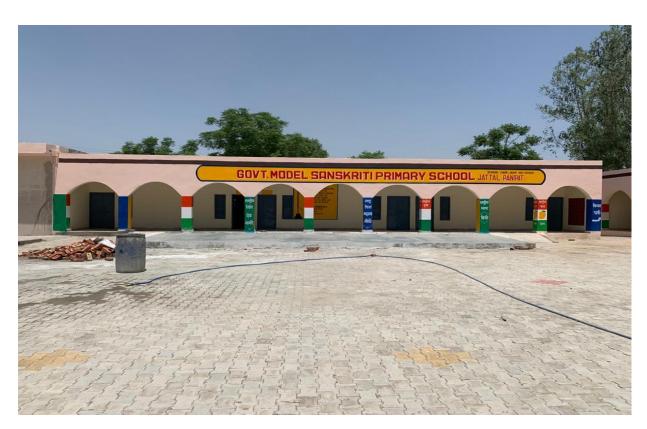

The work will facilitate the children to perform well. The work of renovation of school including Class rooms, Kitchen, Stage, Toilets, Boundary Walls, Forecourt area of school with interlocking tiles, Provision of Mid day meal shed etc. The work has been completed and PTPS will maintain the same for another three years. The total cost of the work is around Rs.72 Lac inclusive of GST. The snap shot of the work are enclosed.

## **After Renovation**